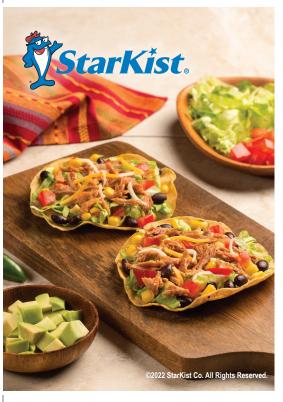

## Jalapeño Tuna Tostada

- 1 pouch (2.6 oz.) StarKist Tuna Creations® Bold Jalapeño
- 2, 6-inch flat corn tortillas
- 1 cup shredded bibb or iceberg lettuce
- 2 Tbsp. canned corn
- 2 Tbsp. canned black beans, rinsed and drained
- 1/4 cup diced tomatoes
- 2 Tbsp. shredded Mexican style cheese
- ½ avocado, cubed

## **Directions:**

- Place tortillas on individual plates and top each with half the lettuce.
- Top each with half the corn, beans and tomatoes. Top with tuna and cheese. Place avocado on the side of each tostada.

Servings: 2 | Prep Time: 10 minutes | Cook Time: 0 minutes

Visit www.StarKist.com for more delicious recipes