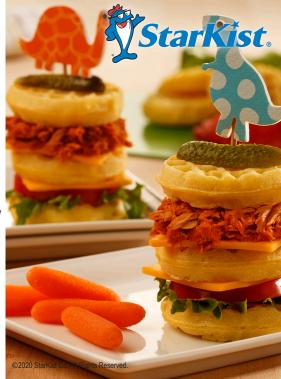

## Kid's Waffle Sandwiches

2 pouches (2.6 oz. each) StarKist Tuna Creations® Ranch

24 mini waffles

8 slices of American or Cheddar Cheese, cut in half

Tuna Creations

8 tomato slices

12 small pieces of lettuce

8 gherkin pickles

8 Fun toothpicks or cupcake picks

## **Directions:**

- Preheat broiler and place waffles on baking sheet. Toast waffles to brown on each side. Remove from oven and allow to cool.
- Place 8 waffles on a platter. Layer with a piece of lettuce, tomato slice and a slice of cheese.
- Place a waffle on top of each. Layer the next waffle with cheese, a piece of lettuce and 1 – ½ Tbsp. of tuna. Top with the last waffle and secure with a pickle and toothpick.